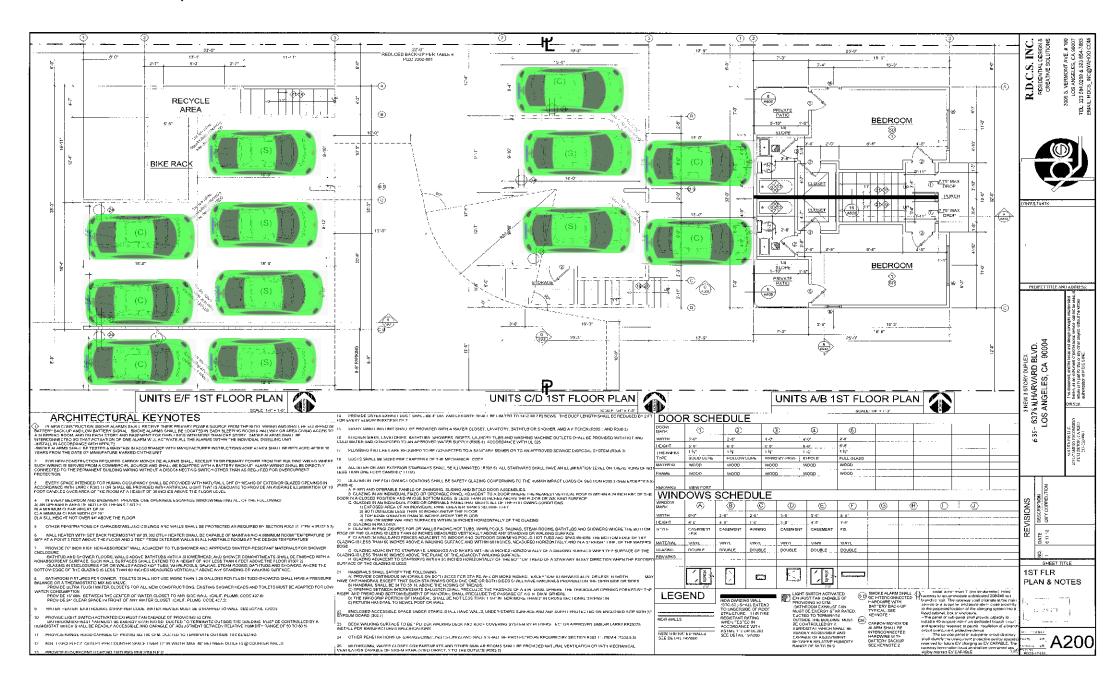

## HARVARD 6 NEW CONSTRUCTION SIX UNITS IN HOLLYWOOD

WE ARE PLEASED TO ANNOUNCE A NEW CONSTRUCTION SIX UNIT PROPERTY WITH C OF O ISSUED. LEASING HAS COMMENCED FOR HARVARD 6 AT MARKET RENTS.

THIS LUXURY COMPLEX IS COMPRISED OF THREE DUPLEXES, TOTALING SIX TOWNHOUSE STYLE UNITS. THE UNITS ARE ALL GENEROUS IN SIZING WITH FOUR UNITS BEING THREE BEDROOM, TWO UNITS BEING TWO BEDROOM (16 BED 14 BATH IN TOTAL), ALL OF WHICH HAVE PRIVATE LAUNDRY. A TOTAL OF 12 ON-SITE PARKING SPOTS PROVIDE SECURE AND PRIVATE PARKING FOR ALL TENANTS. EACH UNIT IS EQUIPPED WITH SEPARATE METERS FOR WATER, GAS AND ELECTRICITY AS WELL AS AN OWNER'S COMMON AREA ELECTRIC METER FOR EXTERIOR LIGHTING AND COMMON AREA WATER METER FOR SERVICING AND LANDSCAPE IRRIGATION.

Net Operating Income: \$179,842

GRM: 13.5

Cap Rate: 5.5%

Price per SF (GBA): \$404

Price per SF (GLA): \$492

Price per Unit: \$549,333

Covered Parking: 6

Uncovered Parking: 6

Laundry: Private Each Unit

Tenant Meters (water, gas & electric):

Owner/Common Meters (water & electric): 1

Floors: