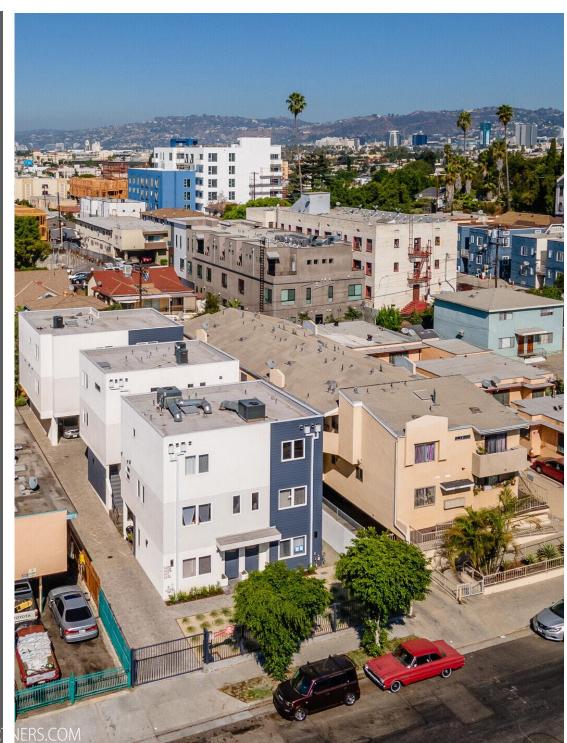

## HARVARD 6 NEW CONSTRUCTION SIX UNITS IN HOLLYWOOD

WE ARE PLEASED TO ANNOUNCE A NEW CONSTRUCTION SIX UNIT PROPERTY WITH C OF O ISSUED. LEASING HAS COMMENCED FOR HARVARD 6 AT MARKET RENTS.

THIS LUXURY COMPLEX IS COMPRISED OF THREE DUPLEXES, TOTALING SIX TOWNHOUSE STYLE UNITS. THE UNITS ARE ALL GENEROUS IN SIZING WITH FOUR UNITS BEING THREE BEDROOM, TWO UNITS BEING TWO BEDROOM (16 BED 14 BATH IN TOTAL), ALL OF WHICH HAVE PRIVATE LAUNDRY. A TOTAL OF 12 ON-SITE PARKING SPOTS PROVIDE SECURE AND PRIVATE PARKING FOR ALL TENANTS. EACH UNIT IS EQUIPPED WITH SEPARATE METERS FOR WATER, GAS AND ELECTRICITY AS WELL AS AN OWNER'S COMMON AREA ELECTRIC METER FOR EXTERIOR LIGHTING AND COMMON AREA WATER METER FOR SERVICING AND LANDSCAPE IRRIGATION.

HARVARD 6 OFFERS THE WELCOMING RESIDENTIAL ATMOSPHERE OF HOME WHILE BEING RIGHT IN THE HEART HOLLYWOOD. TENANTS ARE DRAWN TO THE SAFE AND QUANT FEEL OF ENTERING A GATED COMMUNITY OF DUPLEXES THEY CALL HOME. THE LAYOUTS OF THE UNITS ARE SPACIOUS AND ONLY SHARE A SINGLE WALL WITH NEIGHBORING TOWNHOME.