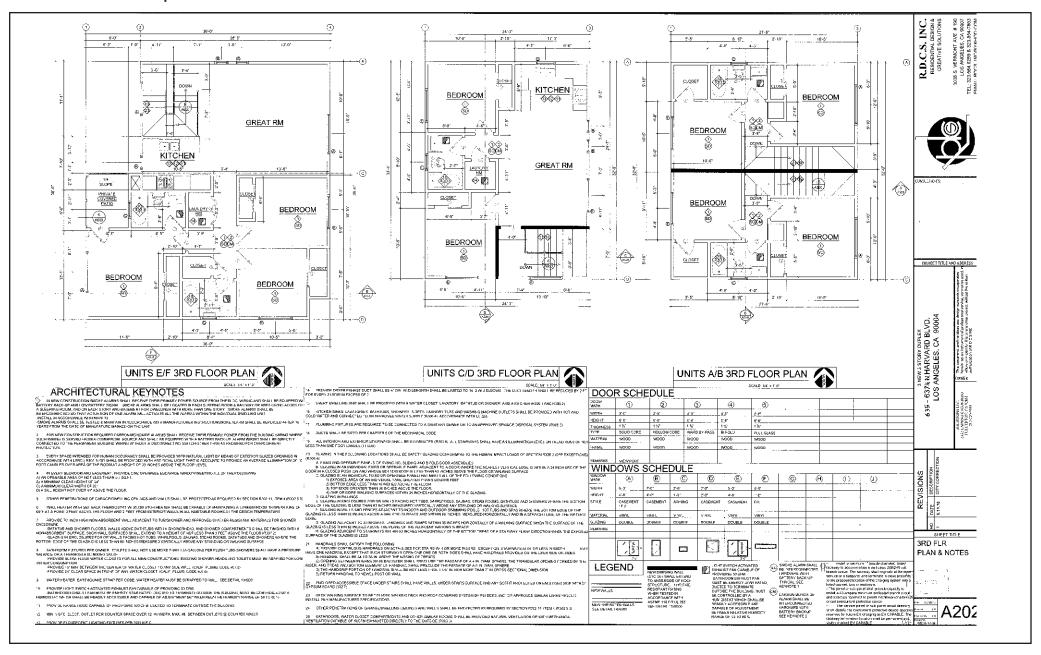

### PROPERTY OVERVIEW

APN: 552-1005-021

# of Units:

Year Built: 2020

Gross Living Area (GLA): 6,707

Gross Building Area (GBA): 8,158

Lot Size (SF): 7,507

Zoning: R3-1

List Price: \$3,299,000

Annual Gross Rent Income: \$244,020

Net Operating Income: \$179,842

GRM: 13.5

Cap Rate: 5.5%

Price per SF (GBA): \$404

Price per SF (GLA): \$492

Price per Unit: \$549,333

Covered Parking: 6

Uncovered Parking: 6

Laundry: Private Each Unit

Tenant Meters (water, gas & electric):

Owner/Common Meters (water & electric): 1

Floors: