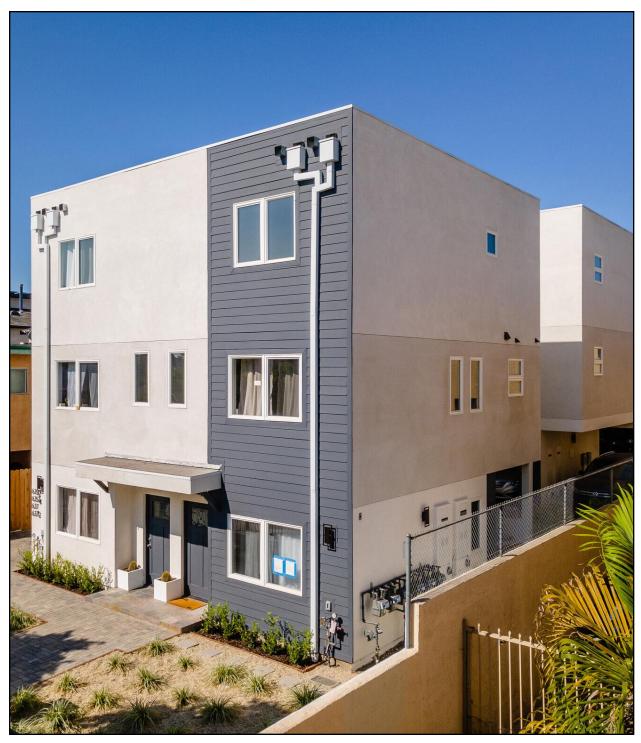

## HARVARD 6 NEW CONSTRUCTION SIX UNITS IN HOLLYWOOD

WE ARE PLEASED TO ANNOUNCE A NEW CONSTRUCTION SIX UNIT PROPERTY WITH C OF O ISSUED. LEASING HAS COMMENCED FOR HARVARD 6 AT MARKET RENTS.

THIS LUXURY COMPLEX IS COMPRISED OF THREE DUPLEXES, TOTALING SIX TOWNHOUSE STYLE UNITS. THE UNITS ARE ALL GENEROUS IN SIZING WITH FOUR UNITS BEING THREE BEDROOM, TWO UNITS BEING TWO BEDROOM (16 BED 14 BATH IN TOTAL), ALL OF WHICH HAVE PRIVATE LAUNDRY. A TOTAL OF 12 ON-SITE PARKING SPOTS PROVIDE SECURE AND PRIVATE PARKING FOR ALL TENANTS. EACH UNIT IS EQUIPPED WITH SEPARATE METERS FOR WATER, GAS AND ELECTRICITY AS WELL AS AN OWNER'S COMMON AREA ELECTRIC METER FOR EXTERIOR LIGHTING AND COMMON AREA WATER METER FOR SERVICING AND LANDSCAPE IRRIGATION.

THE PROPERTY IS COMPLETED WITH DROUGHT TOLERANT LANDSCAPING, ENERGY EFFICIENT
BUILDING MATERIALS, APPLIANCES AND FIXTURES PRESENTING THE BUYER WITH A LOW MAINTENANCE, ENVIRONMENTALLY FRIENDLY PROPERTY.

HARVARD 6 OFFERS THE WELCOMING RESIDENTIAL ATMOSPHERE OF HOME WHILE BEING RIGHT IN THE HEART HOLLYWOOD. TENANTS ARE DRAWN TO THE SAFE AND QUANT FEEL OF ENTERING A GATED COMMUNITY OF DUPLEXES THEY CALL HOME. THE LAYOUTS OF THE UNITS ARE SPACIOUS AND ONLY SHARE A SINGLE WALL WITH NEIGHBORING TOWNHOME.