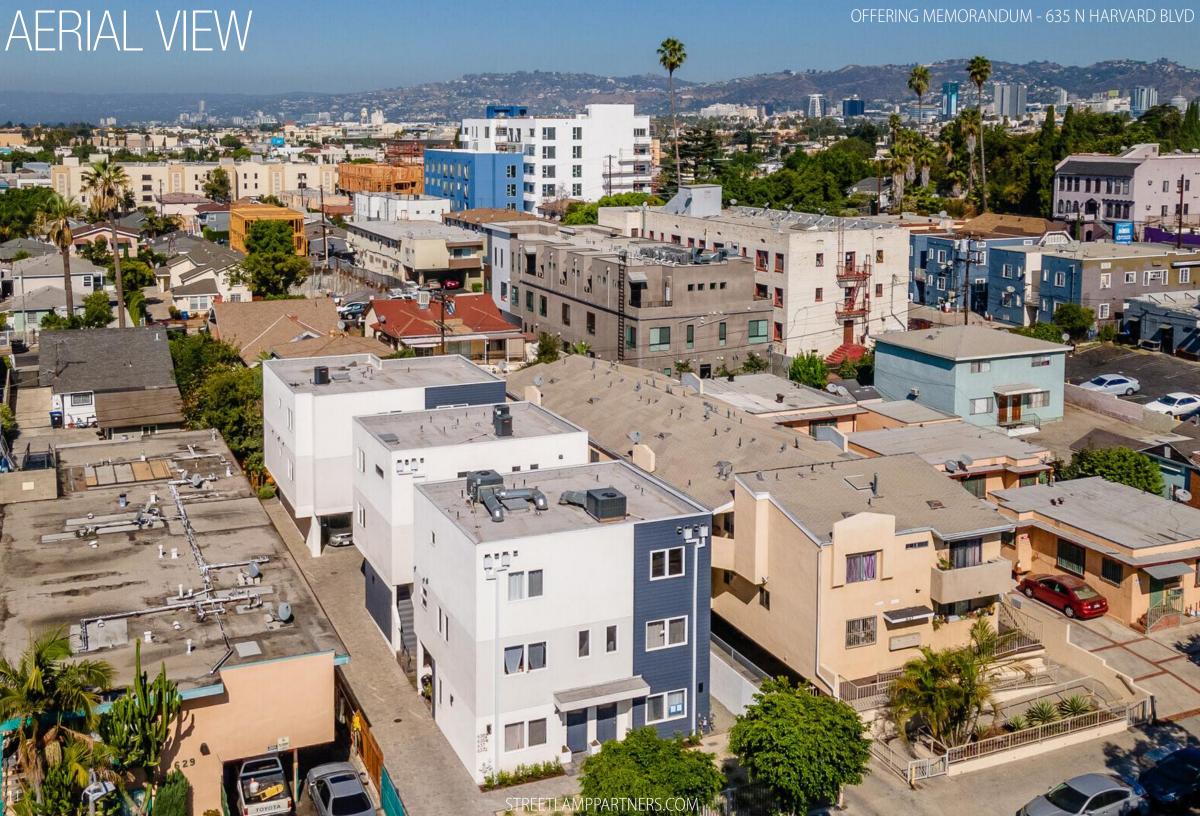

## HARVARD 6 NEW CONSTRUCTION SIX UNITS IN HOLLYWOOD

WE ARE PLEASED TO ANNOUNCE A NEW CONSTRUCTION SIX UNIT PROPERTY WITH C OF O ISSUED. LEASING HAS COMMENCED FOR HARVARD 6 AT MARKET RENTS.

THIS LUXURY COMPLEX IS COMPRISED OF THREE DUPLEXES, TOTALING SIX TOWNHOUSE STYLE UNITS. THE UNITS ARE ALL GENEROUS IN SIZING WITH FOUR UNITS BEING THREE BEDROOM, TWO UNITS BEING TWO BEDROOM (16 BED 14 BATH IN TOTAL), ALL OF WHICH HAVE PRIVATE LAUNDRY. A TOTAL OF 12 ON-SITE PARKING SPOTS PROVIDE SECURE AND PRIVATE PARKING FOR ALL TENANTS. EACH UNIT IS EQUIPPED WITH SEPARATE METERS FOR WATER, GAS AND ELECTRICITY AS WELL AS AN OWNER'S COMMON AREA ELECTRIC METER FOR EXTERIOR LIGHTING AND COMMON AREA WATER METER FOR SERVICING AND LANDSCAPE IRRIGATION.

HARVARD 6 OFFERS THE WELCOMING RESIDENTIAL ATMOSPHERE OF HOME WHILE BEING RIGHT IN THE HEART HOLLYWOOD. TENANTS ARE DRAWN TO THE SAFE AND QUANT FEEL OF ENTERING A GATED COMMUNITY OF DUPLEXES THEY CALL HOME. THE LAYOUTS OF THE UNITS ARE SPACIOUS AND ONLY SHARE A SINGLE WALL WITH NEIGHBORING TOWNHOME.