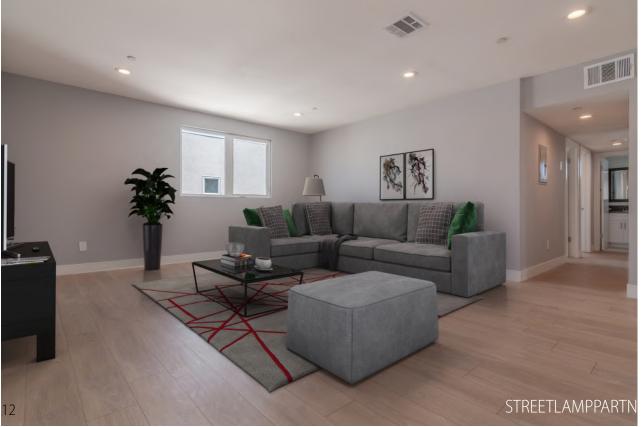

## HARVARD 6 NEW CONSTRUCTION SIX UNITS IN HOLLYWOOD

WE ARE PLEASED TO ANNOUNCE A NEW CONSTRUCTION SIX UNIT PROPERTY WITH C OF O ISSUED. LEASING HAS COMMENCED FOR HARVARD 6 AT MARKET RENTS.

THIS LUXURY COMPLEX IS COMPRISED OF THREE DUPLEXES, TOTALING SIX TOWNHOUSE STYLE UNITS. THE UNITS ARE ALL GENEROUS IN SIZING WITH FOUR UNITS BEING THREE BEDROOM, TWO UNITS BEING TWO BEDROOM (16 BED 14 BATH IN TOTAL), ALL OF WHICH HAVE PRIVATE LAUNDRY. A TOTAL OF 12 ON-SITE PARKING SPOTS PROVIDE SECURE AND PRIVATE PARKING FOR ALL TENANTS. EACH UNIT IS EQUIPPED WITH SEPARATE METERS FOR WATER, GAS AND ELECTRICITY AS WELL AS AN OWNER'S COMMON AREA ELECTRIC METER FOR EXTERIOR LIGHTING AND COMMON AREA WATER METER FOR SERVICING AND LANDSCAPE IRRIGATION.

HARVARD 6 OFFERS THE WELCOMING RESIDENTIAL ATMOSPHERE OF HOME WHILE BEING RIGHT IN THE HEART HOLLYWOOD. TENANTS ARE DRAWN TO THE SAFE AND QUANT FEEL OF ENTERING A GATED COMMUNITY OF DUPLEXES THEY CALL HOME. THE LAYOUTS OF THE UNITS ARE SPACIOUS AND ONLY SHARE A SINGLE WALL WITH NEIGHBORING TOWNHOME.