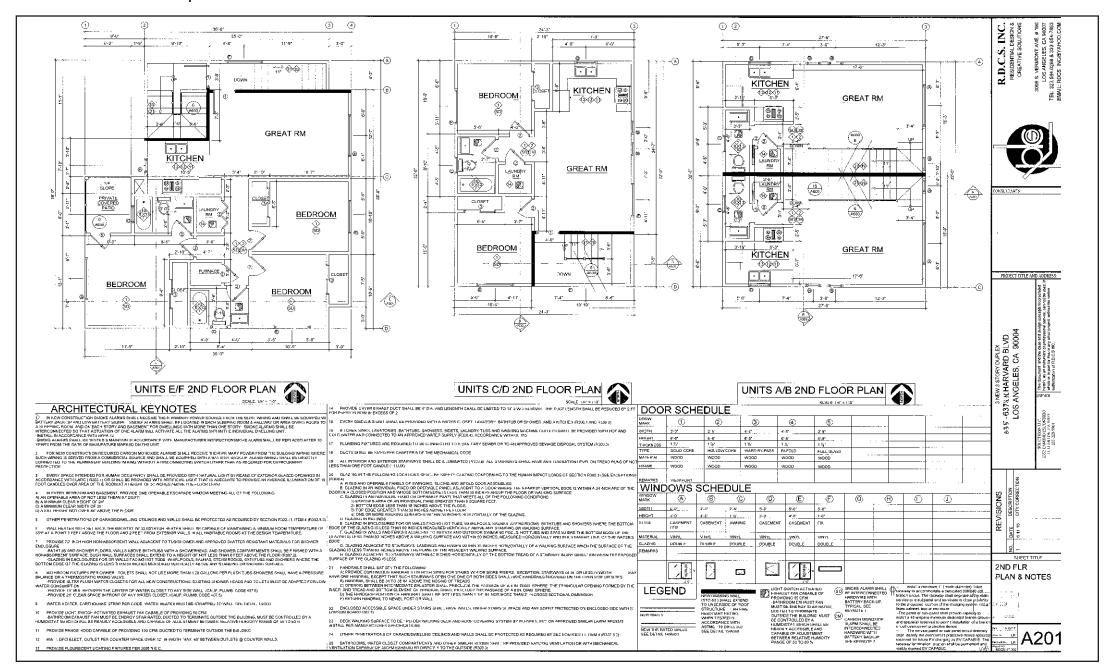

## HARVARD 6 NEW CONSTRUCTION SIX UNITS IN HOLLYWOOD

WE ARE PLEASED TO ANNOUNCE A NEW CONSTRUCTION SIX UNIT PROPERTY WITH C OF O ISSUED. LEASING HAS COMMENCED FOR HARVARD 6 AT MARKET RENTS.

THIS LUXURY COMPLEX IS COMPRISED OF THREE DUPLEXES, TOTALING SIX TOWNHOUSE STYLE UNITS. THE UNITS ARE ALL GENEROUS IN SIZING WITH FOUR UNITS BEING THREE BEDROOM, TWO UNITS BEING TWO BEDROOM (16 BED 14 BATH IN TOTAL), ALL OF WHICH HAVE PRIVATE LAUNDRY. A TOTAL OF 12 ON-SITE PARKING SPOTS PROVIDE SECURE AND PRIVATE PARKING FOR ALL TENANTS. EACH UNIT IS EQUIPPED WITH SEPARATE METERS FOR WATER, GAS AND ELECTRICITY AS WELL AS AN OWNER'S COMMON AREA ELECTRIC METER FOR EXTERIOR LIGHTING AND COMMON AREA WATER METER FOR SERVICING AND LANDSCAPE IRRIGATION.

#### **SCHEDULED GROSS**

| UNIT #               | STATUS | UNIT TYPE       | <b>UNIT SIZE</b> | PRICE / SQ FT | INCOME   | # FLOORS / UNIT | PARKING     | LAUNDRY        |
|----------------------|--------|-----------------|------------------|---------------|----------|-----------------|-------------|----------------|
| 635 HARVARD BLVD     | LEASED | 3 BED/ 2.5 BATH | 1,209            | \$3.06        | \$3,695  | 3               | 2 UNCOVERED | PRIVATE        |
| 635 1/4 HARVARD BLVD | LEASED | 3 BED/ 2.5 BATH | 1,209            | \$3.10        | \$3,750  | 3               | 2 UNCOVERED | PRIVATE        |
| 635 1/2 HARVARD BLVD | VACANT | 2 BED/ 1 BATH   | 730              | \$3.77        | \$2,750  | 3               | 1 UNCOVERED | PRIVATE        |
| 635 3/4 HARVARD BLVD | VACANT | 2 BED/ 1 BATH   | 730              | \$3.77        | \$2,750  | 3               | 2 COVERED   | PRIVATE        |
| 637 HARVARD BLVD     | LEASED | 3 BED/ 2 BATH   | 1,104            | \$3.35        | \$3,695  | 3               | 2 COVERED   | PRIVATE        |
| 637 1/2 HARVARD BLVD | VACANT | 3 BED/ 2 BATH   | 1,116            | \$3.31        | \$3,695  | 3               | 3 COVERED   | PRIVATE        |
| COMMON AREAS         |        |                 | 609              |               |          |                 |             |                |
| 6                    | VACANT | 16 BED/ 14 BATH | 6,707            | \$3.39        | \$20,335 | 3               | 12 PARKINGS | 6 PRIVATE ROOM |