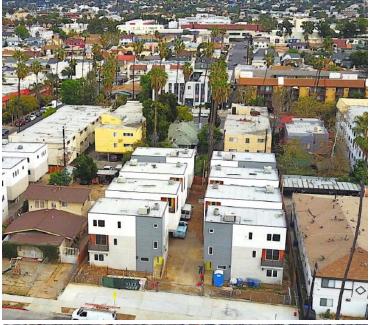

## HARVARD 6 NEW CONSTRUCTION SIX UNITS IN HOLLYWOOD

WE ARE PLEASED TO ANNOUNCE A NEW CONSTRUCTION SIX UNIT PROPERTY WITH C OF O ISSUED. LEASING HAS COMMENCED FOR HARVARD 6 AT MARKET RENTS.

THIS LUXURY COMPLEX IS COMPRISED OF THREE DUPLEXES, TOTALING SIX TOWNHOUSE STYLE UNITS. THE UNITS ARE ALL GENEROUS IN SIZING WITH FOUR UNITS BEING THREE BEDROOM, TWO UNITS BEING TWO BEDROOM (16 BED 14 BATH IN TOTAL), ALL OF WHICH HAVE PRIVATE LAUNDRY. A TOTAL OF 12 ON-SITE PARKING SPOTS PROVIDE SECURE AND PRIVATE PARKING FOR ALL TENANTS. EACH UNIT IS EQUIPPED WITH SEPARATE METERS FOR WATER, GAS AND ELECTRICITY AS WELL AS AN OWNER'S COMMON AREA ELECTRIC METER FOR EXTERIOR LIGHTING AND COMMON AREA WATER METER FOR SERVICING AND LANDSCAPE IRRIGATION.

HARVARD 6 OFFERS THE WELCOMING RESIDENTIAL ATMOSPHERE OF HOME WHILE BEING RIGHT IN THE HEART HOLLYWOOD. TENANTS ARE DRAWN TO THE SAFE AND QUANT FEEL OF ENTERING A GATED COMMUNITY OF DUPLEXES THEY CALL HOME. THE LAYOUTS OF THE UNITS ARE SPACIOUS AND ONLY SHARE A SINGLE WALL WITH NEIGHBORING TOWNHOME.