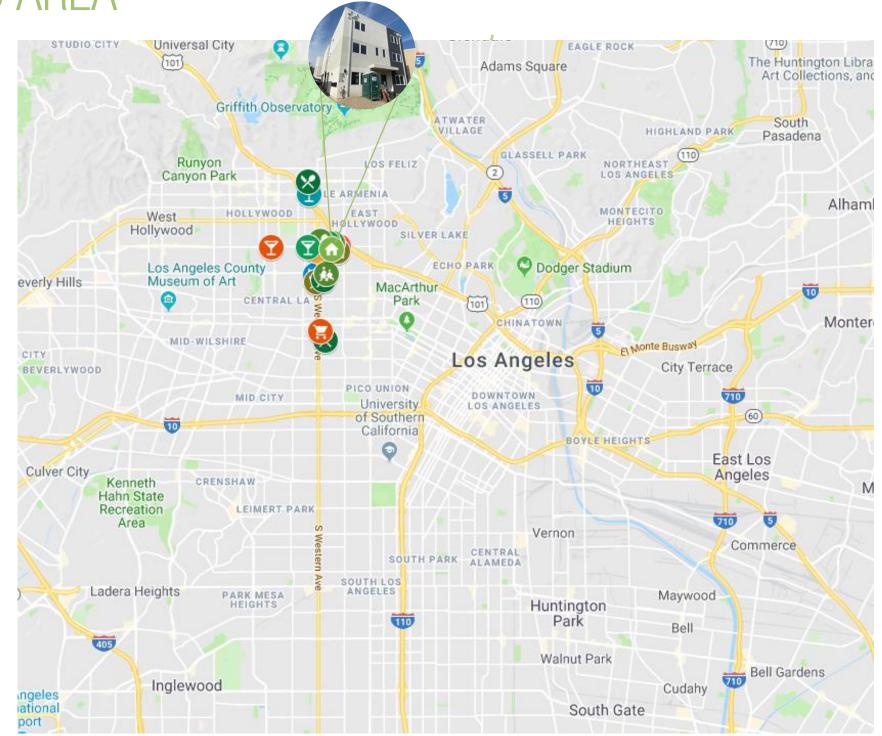

HARVARD 6 OFFERS THE WELCOMING RESIDENTIAL ATMOSPHERE OF HOME WHILE BEING RIGHT IN THE HEART HOLLYWOOD. TENANTS ARE DRAWN TO THE SAFE AND QUANT FEEL OF ENTERING A GATED COMMUNITY OF DUPLEXES THEY CALL HOME. THE LAYOUTS OF THE UNITS ARE SPACIOUS AND ONLY SHARE A SINGLE WALL WITH NEIGHBORING TOWNHOME.

THE COMBINATION OF A STRONG HOLLYWOOD RENTAL MARKET, NEW CONSTRUCTION UNITS, AND A TURN-KEY WARRANTIED PROPERTY MAKES THIS A UNIQUE OPPORTUNITY. AS OF LISTING ONE UNIT HAS BEEN LEASED AND APPLICATIONS RECEIVED FOR OTHERS. LEASING WILL CONTINUE WHILE THE PROPERTY IS LISTED FOR SALE.