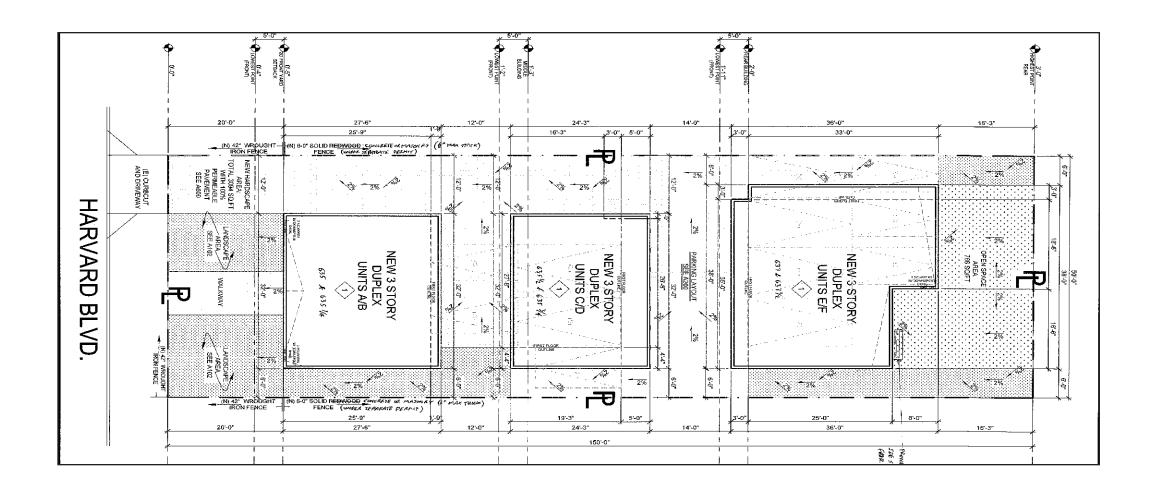

## HARVARD 6 NEW CONSTRUCTION SIX UNITS IN HOLLYWOOD

WE ARE PLEASED TO ANNOUNCE A NEW CONSTRUCTION SIX UNIT PROPERTY WITH C OF O ISSUED. LEASING HAS COMMENCED FOR HARVARD 6 AT MARKET RENTS.

THIS LUXURY COMPLEX IS COMPRISED OF THREE DUPLEXES, TOTALING SIX TOWNHOUSE STYLE UNITS. THE UNITS ARE ALL GENEROUS IN SIZING WITH FOUR UNITS BEING THREE BEDROOM, TWO UNITS BEING TWO BEDROOM (16 BED 14 BATH IN TOTAL), ALL OF WHICH HAVE PRIVATE LAUNDRY. A TOTAL OF 12 ON-SITE PARKING SPOTS PROVIDE SECURE AND PRIVATE PARKING FOR ALL TENANTS. EACH UNIT IS EQUIPPED WITH SEPARATE METERS FOR WATER, GAS AND ELECTRICITY AS WELL AS AN OWNER'S COMMON AREA ELECTRIC METER FOR EXTERIOR LIGHTING AND COMMON AREA WATER METER FOR SERVICING AND LANDSCAPE IRRIGATION.

### PROPERTY OVERVIEW

APN: 552-1005-021

# of Units:

Year Built: 2020

Gross Living Area (GLA): 6,707

Gross Building Area (GBA): 8,158

Lot Size (SF): 7,507

Zoning: R3-1

List Price: \$3,299,000

Annual Gross Rent Income: \$244,020

| <b>BUILDING DESCRIPTION</b> |      |
|-----------------------------|------|
| NO. OF UNITS                | 6    |
| YR. BUILT                   | 2020 |
| GROSS BUILDING AREA         | 8158 |
| GROSS LIVING AREA           | 6707 |
| ZONING                      | R3-1 |
| LOT SIZE (SQ FT)            | 7507 |