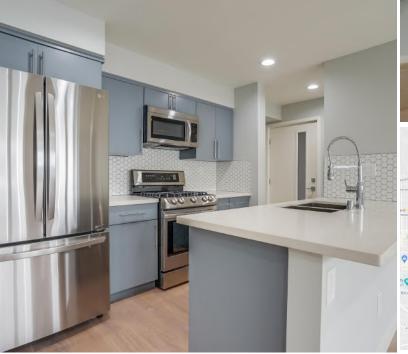

## HARVARD 6 NEW CONSTRUCTION SIX UNITS IN HOLLYWOOD

WE ARE PLEASED TO ANNOUNCE A NEW CONSTRUCTION SIX UNIT PROPERTY WITH C OF O ISSUED. LEASING HAS COMMENCED FOR HARVARD 6 AT MARKET RENTS.

THIS LUXURY COMPLEX IS COMPRISED OF THREE DUPLEXES, TOTALING SIX TOWNHOUSE STYLE UNITS. THE UNITS ARE ALL GENEROUS IN SIZING WITH FOUR UNITS BEING THREE BEDROOM, TWO UNITS BEING TWO BEDROOM (16 BED 14 BATH IN TOTAL), ALL OF WHICH HAVE PRIVATE LAUNDRY. A TOTAL OF 12 ON-SITE PARKING SPOTS PROVIDE SECURE AND PRIVATE PARKING FOR ALL TENANTS. EACH UNIT IS EQUIPPED WITH SEPARATE METERS FOR WATER, GAS AND ELECTRICITY AS WELL AS AN OWNER'S COMMON AREA ELECTRIC METER FOR EXTERIOR LIGHTING AND COMMON AREA WATER METER FOR SERVICING AND LANDSCAPE IRRIGATION.

THE PROPERTY IS COMPLETED WITH DROUGHT TOLERANT LANDSCAPING, ENERGY EFFICIENT
BUILDING MATERIALS, APPLIANCES AND FIXTURES PRESENTING THE BUYER WITH A LOW MAINTENANCE, ENVIRONMENTALLY FRIENDLY PROPERTY.